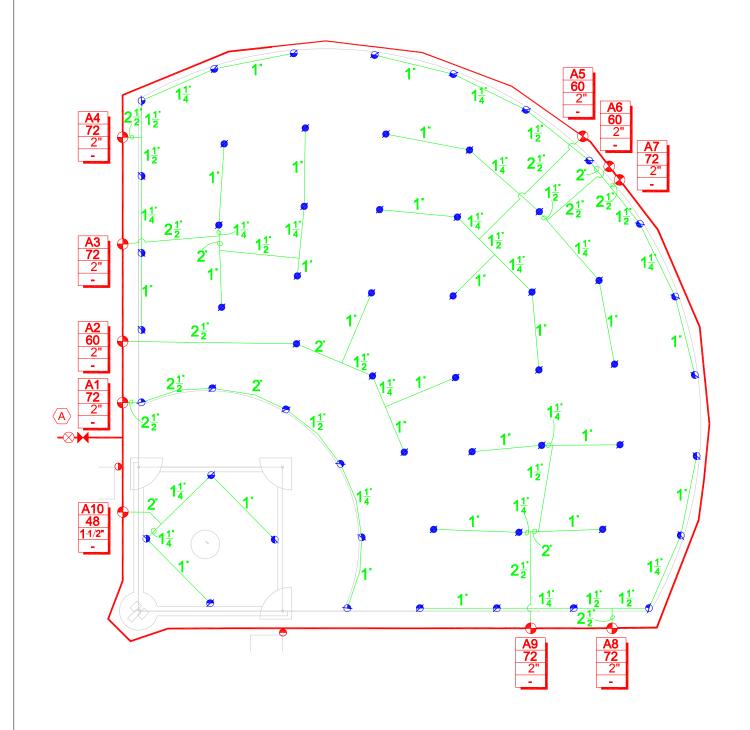

## LEGEND

|          |                     |                                                                                      | QUANTITY |
|----------|---------------------|--------------------------------------------------------------------------------------|----------|
|          | H                   | BACKFLOW PREVENTION DEVICE                                                           | 1        |
|          | $\otimes$           | MAIN SHUT-OFF VALVE                                                                  | 1        |
|          | <b>+</b>            | RAIN BIRD PGA OR PEB REMOTE CONTROL VALVE (SIZED AS SHOWN)                           | 10       |
|          | $\Theta$            | RAIN BIRD 5LRC QUICK COUPLING VALVE                                                  | 2        |
|          | <b>Ø</b>            | RAIN BIRD 8005 W/ 12 NOZZLE<br>PRESSURE = 60 PSI RADIUS = 59 FEET<br>FLOW = 12.0 GPM | 27       |
| <b>5</b> | Ø                   | RAIN BIRD 8005 W/12 NOZZLE PRESSURE = 60 PSI RADIUS = 59 FEET FLOW =12.0 GPM         | 29       |
|          | $\langle A \rangle$ | RAIN BIRD ESP-LX MODULAR OR ESP-MC IRRIGATION CONTROLLER W/12 STATIONS               | 1        |
|          |                     | MAINLINE PIPE: CLASS 200 PVC (2-1/2 INCH SIZE)                                       |          |
|          |                     |                                                                                      |          |

A1 72 2" - INDICATES CONTROLLER AND CONTROLLER STATION NUMBER INDICATES LATERAL DISCHARGE IN GPM INDICATES REMOTE CONTROL VALVE SIZE

## **GENERAL NOTES**

- LATERAL PIPE: CLASS 200 PVC (SIZED AS SHOWN)

- 1. DESIGN IS BASED UPON A MINIMUM FLOW OF
  72 GPM AND A MINIMUM PRESSURE OF 80 PSI
  DOWNSTREAM OF BACKFLOW PREVENTION DEVICE.
  IF SUFFICIENT PRESSURE IS NOT AVAILABLE AT POINT—
  OF—CONNECTION INSTALL A BOOSTER PUMP. CONTACT
  A RAIN BIRD REPRESENTATIVE FOR THE APPROPRIATE
  PUMP FOR THE SITE.
- 2. ADDITIONAL LATERALS OUTSIDE PLAY FIELD AREA MAY BE INSTALLED PROVIDED HYDRAULIC CAPABILITY OF SUPPLY IS NOT EXCEEDED.
- 3. SPRINKLER LOCATIONS ARE TO SCALE. PIPE LOCATIONS ARE DIAGRAMMATIC.
- 4. PROVIDE #55K-1 KEY (1" MALE OUTLET) AND SH-2 SWIVEL HOSE ELL FOR EACH QUICK COUPLING VALVE.

## OFFICIAL BASEBALL FIELD

320' BASELINE 400' CENTERFIELD

## 8005 SPRINKLER

\_

Project:

Date:

Drawing Number:

**BB-1** 

Rain Bird presents this plan as a typical sports field layout. Rain Bird offers no indemnity, expressed or implied, for projects installed from this plan. Since each site and system contains many variables, Rain Bird expressely recommends the use of a qualified irrigation designer.