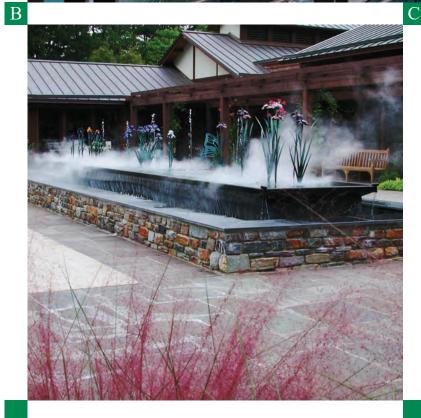

# COMMUNITY

- A GHS GREER MEMORIAL CAMPUS GREER, SC
- B Anne's Garden USC Columbia, SC
- C GHS Greer Memorial Campus Greer, SC

- Anne's Garden USC Columbia, SC
- KATIE & IRWIN KAHN JEWISH COMMUNITY CENTER COLUMBIA, SC